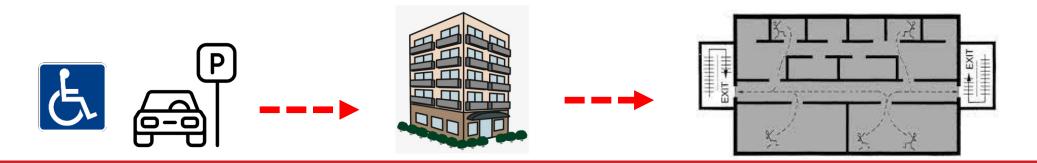

Integrated Asset Management Strategies

back from front edge

- Before planning and design for the space and making accessibility improvements, consider the path of travel to the space
- Imagine how a person is to:
  - Arrive at the building (e.g. parking lot, walkways, etc.)
  - Enter the building (i.e. public entrance doors)
  - Travel to the space (e.g. corridors, ramps, elevators, etc.)

Image (floor plan) source: https://images.squarespace-cdn.com/content/v1/56e37bfdb09f956469f74f05/1699051660615-QZ9EKP7GED4RC0SKHCB2/7.png

# HOW TO GET THERE?

- For example: if you can design a state-of-the-art universal washroom or restroom, but can you get there?
- Is the designated accessible space:
  - Only accessible through stairs?
  - Not equipped with power door operators at the entrance?
  - Etc...