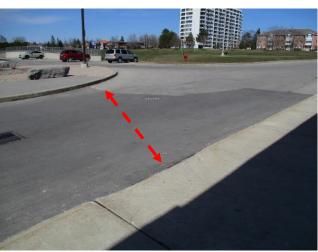

f Travel



- Travel between elevation differences
  - Elevators
    - Cab size
    - Controls
    - Navigation (signage, annunciation)
  - Ramps
    - Incline
    - Handrails & guards
  - Stairs
    - Tactile walking surface indicators
    - Handrails & guards
    - No open risers











- Remember: How will the person enter the building and designated accessible space?
- Entrances
  - Clear and turning spaces
  - Clear width
  - Automatic door opening devices
  - Handles
  - Opaque strip for glass doors









- Exterior elements also are part of the access route
- Provide travel from the parking lot or municipal sidewalk to the building
- Install wayfinding signage to provide direction
- Install safety measures (tactile walking surface indicators, guards, etc.)





No curb ramp



No marked crossing



### MOBILITY



Figure 45b: Doors in Series Where Doors are not Aligned - Plan View



Figure 24: Clear Floor Space Requirements and Approach at Recessed Drinking Fountain / Bottle Filling Station - Plan View

- Provide clear space for wheelchair maneuvering
- Provide clear space in front of elements (drinking fountain, doors, etc.)
- Clear widths for paths of travel



Figure 58: Example of Universal Washroom Layout and Typical Amenities (Conceptual - Layouts Can Vary)





### FLEXIBILITY

- Provide amenities, devices, and controls:
  - At a height and distance reachable by a wheelchair user
  - Adequate clear and knee space for a wheelchair to approach







Figure 74: Control Mounting Heights - Elevation View



Figure 105: Book Stacks and Workstations (Typical