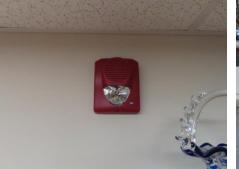

### HEARING

- The following improvements can help those with hearing-related disabilities:
  - Assistive listening devices
  - Signage
  - Visual indicators (strobe lights)

### How a Hearing Loop System Works

For those who would like to access the sound from a hearing loop system, but do not have a hearing device or whose hearing device does not have a telecoil, hearing loop receivers with headphones or earbuds are available to borrow from the venue.

### SAFETY

- Installing or improving the following elements can minimize safety hazards:
  - Fire alarm strobe lights
  - Tactile walking surface indicators
  - Guardrails
  - Emergency call systems
  - Trip hazards