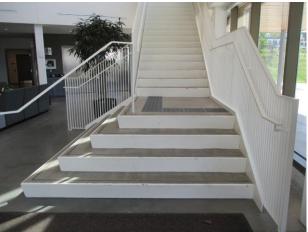

Protection Underneath Stairs

Protection Underneath Stairs

3.8.1.3. Barrier-Free Path of Travel

- Travel between elevation differences
  - Elevators
    - Cab size
    - Controls
    - Navigation (signage, annunciation)
  - Ramps
    - Incline
    - Handrails & guards
  - Stairs
    - Tactile walking surface indicators
    - Handrails & guards
    - No open risers