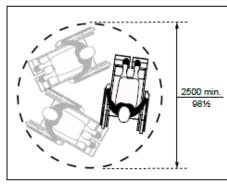

Figure ii: 360° Turning Space / Circle

Figure ix: Forward Reach over an Obstruction -Section View

Remember: How will the person arrive at the designated accessible space?

Figure 2-8A A barrier-free path of travel shall not be less than 1 100 mm wide with