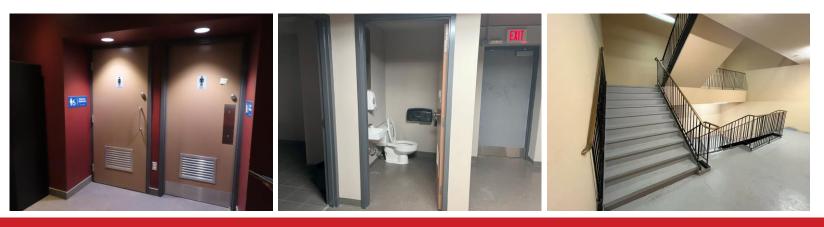

Protection Underneath Stairs

Protection Underneath Stairs

3.8.1.3. Barrier-Free Path of Travel

- Travel between elevation differences
  - Elevators
    - Cab size
    - Controls
    - Navigation (signage, annunciation)
  - Ramps
    - Incline
    - Handrails & guards
  - Stairs
    - Tactile walking surface indicators
    - Handrails & guards
    - No open risers

- Remember: How will the person enter the building and designated accessible space?
- Entrances
  - Clear and turning spaces
  - Clear width
  - Automatic door opening devices
  - Handles
  - Opaque strip for glass doors

- Exterior elements also are part of the access route
- Provide travel from the parking lot or municipal sidewalk to the building
- Install wayfinding signage to provide direction
- Install safety measures (tactile walking surface indicators, guards, etc.)