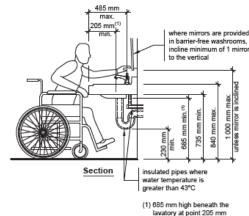

### MOBILITY

Figure 45b: Doors in Series Where Doors are not Aligned - Plan View

Figure 24: Clear Floor Space Requirements and Approach at Recessed Drinking Fountain / Bottle Filling Station - Plan View

- Provide clear space for wheelchair maneuvering
- Provide clear space in front of elements (drinking fountain, doors, etc.)
- Clear widths for paths of travel

Figure 58: Example of Universal Washroom Layout and Typical Amenities (Conceptual - Layouts Can Vary)

### FLEXIBILITY

- Provide amenities, devices, and controls:
  - At a height and distance reachable by a wheelchair user
  - Adequate clear and knee space for a wheelchair to approach

Figure 74: Control Mounting Heights - Elevation View