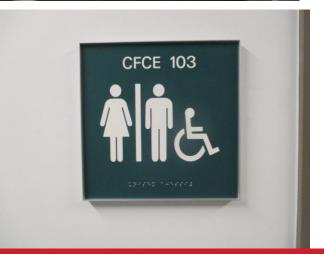

### VISION

- The following improvements can help those with vision-related disabilities:
  - Annunciation (elevators, devices, etc.)
  - Tactile text or braille on signage
  - Lighting levels
  - Tactile walking surface indicators
  - Guardrails
  - Opaque strips for full-height glass
  - Colour contrast