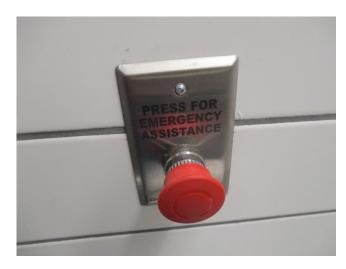

### SAFETY

- Installing or improving the following elements can minimize safety hazards:
  - Fire alarm strobe lights
  - Tactile walking surface indicators
  - Guardrails
  - Emergency call systems
  - Trip hazards