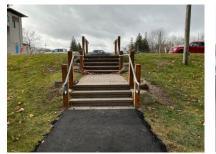

Protection Underneath Stairs

Protection Underneath Stairs

3.8.1.3. Barrier-Free Path of Travel

- Travel between elevation differences
  - Elevators
    - Cab size
    - Controls
    - Navigation (signage, annunciation)
  - Ramps
    - Incline
    - Handrails & guards
  - Stairs
    - Tactile walking surface indicators
    - Handrails & guards
    - No open risers

- Exterior elements also are part of the access route
- Provide travel from the parking lot or municipal sidewalk to the building
- Install wayfinding signage to provide direction
- Install safety measures (tactile walking surface indicators, guards, etc.)