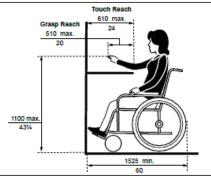

### FLEXIBILITY

- Provide amenities, devices, and controls:
  - At a height and distance reachable by a wheelchair user
  - Adequate clear and knee space for a wheelchair to approach

Figure 74: Control Mounting Heights - Elevation View