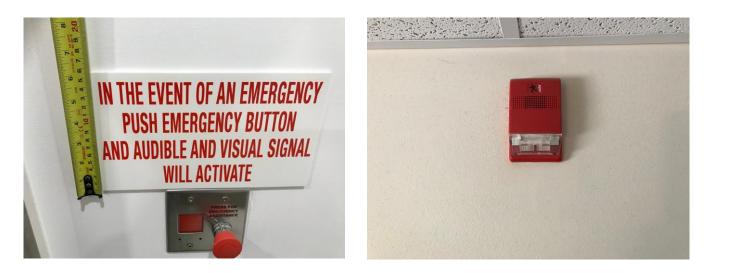

### SAFETY

- Installing or improving the following elements can minimize safety hazards:
  - Fire alarm strobe lights
  - Tactile walking surface indicators
  - Guardrails
  - Emergency call systems
  - Trip hazards

### HEARING

- The following improvements can help those with hearing-related disabilities:
  - Assistive listening devices
  - Signage
  - Visual indicators (strobe lights)