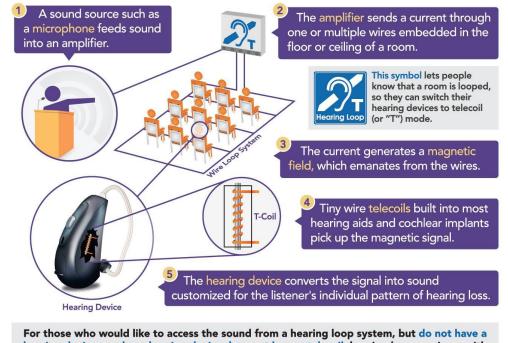

### HEARING

- The following improvements can help those with hearing-related disabilities:
  - Assistive listening devices
  - Signage
  - Visual indicators (strobe lights)

### How a Hearing Loop System Works

For those who would like to access the sound from a hearing loop system, but do not have a hearing device or whose hearing device does not have a telecoil, hearing loop receivers with headphones or earbuds are available to borrow from the venue.