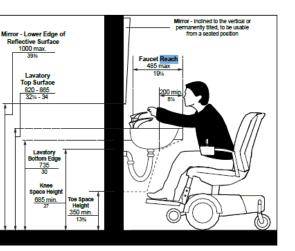

### FLEXIBILITY

- Provide amenities, devices, and controls:
  - At a height and distance reachable by a wheelchair user
  - Adequate clear and knee space for a wheelchair to approach

Figure 74: Control Mounting Heights - Elevation View