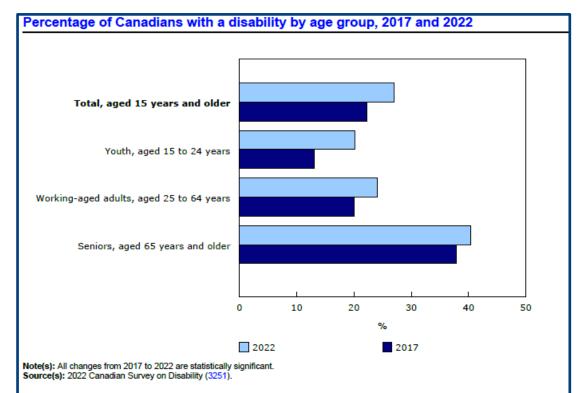

### DEMOGRAPHICS

- According to Statistics Canada:
  - 27% of Canadians have a disability (Approx. 8.0 million)<sup>1</sup>
  - Youth (aged 15-24 years) experience the largest increase in disability rate (from 2017 to 2022)

A significant part of the population and a wide range of ages face challenges from disability.

### DEMOGRAPHICS

- According to Statistics Canada:
  - Most common disabilities by age group
    - Youth: Mental-health and learning
    - Working-age: Mental-health and pain-related
    - **Seniors:** Pain-related, mobility, and flexibility

We need a space to accommodate as many disabilities as possible.