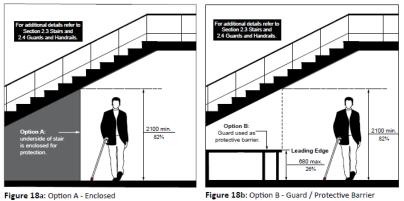

Protection Underneath Stairs

Protection Underneath Stairs

3.8.1.3. Barrier-Free Path of Travel

- Travel between elevation differences
  - Elevators
    - Cab size
    - Controls
    - Navigation (signage, annunciation)
  - Ramps
    - Incline
    - Handrails & guards
  - Stairs
    - Tactile walking surface indicators
    - Handrails & guards
    - No open risers