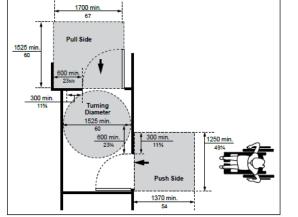

### MOBILITY

Figure 45b: Doors in Series Where Doors are not Aligned - Plan View

Figure 24: Clear Floor Space Requirements and Approach at Recessed Drinking Fountain / Bottle Filling Station - Plan View

- Provide clear space for wheelchair maneuvering
- Provide clear space in front of elements (drinking fountain, doors, etc.)
- Clear widths for paths of travel

Figure 58: Example of Universal Washroom Layout and Typical Amenities (Conceptual - Layouts Can Vary)