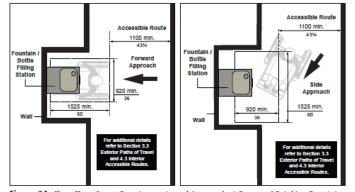

### MOBILITY

Figure 45b: Doors in Series Where Doors are not Aligned - Plan View

Figure 24: Clear Floor Space Requirements and Approach at Recessed Drinking Fountain / Bottle Filling Station - Plan View

- Provide clear space for wheelchair maneuvering
- Provide clear space in front of elements (drinking fountain, doors, etc.)
- Clear widths for paths of travel

Figure 58: Example of Universal Washroom Layout and Typical Amenities (Conceptual - Layouts Can Vary)