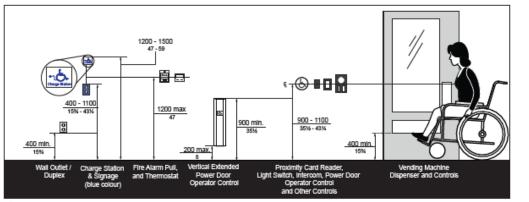

- Remember: How will the person enter the building and designated accessible space?
- Entrances
  - Clear and turning spaces
  - Clear width
  - Automatic door opening devices
  - Handles
  - Opaque strip for glass doors