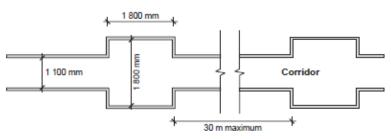

Figure ii: 360° Turning Space / Circle

Figure ix: Forward Reach over an Obstruction -Section View

Remember: How will the person arrive at the designated accessible space?

Figure 2-8A A barrier-free path of travel shall not be less than 1 100 mm wide with

spaces 1 800 mm x 1 800 mm spaced not more than 30 m apart.

- Provide space (clear width, turning) space, areas of refuge, etc.)
- In the path, are there areas with:
  - **Obstructions**? •
  - Low headroom? •