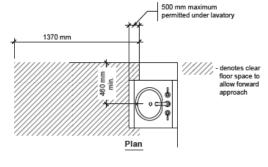

### MOBILITY

Figure 45b: Doors in Series Where Doors are not Aligned - Plan View

Figure 24: Clear Floor Space Requirements and Approach at Recessed Drinking Fountain / Bottle Filling Station - Plan View

- Provide clear space for wheelchair maneuvering
- Provide clear space in front of elements (drinking fountain, doors, etc.)
- Clear widths for paths of travel

Figure 58: Example of Universal Washroom Layout and Typical Amenities (Conceptual - Layouts Can Vary)