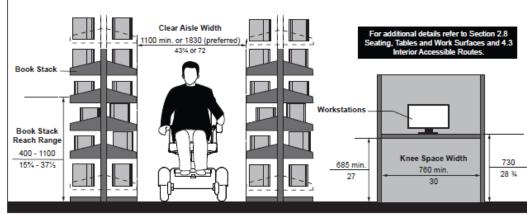

rface indicators, guards, etc.)





No curb ramp



No marked crossing



### MOBILITY



Figure 45b: Doors in Series Where Doors are not Aligned - Plan View



Figure 24: Clear Floor Space Requirements and Approach at Recessed Drinking Fountain / Bottle Filling Station - Plan View

- Provide clear space for wheelchair maneuvering
- Provide clear space in front of elements (drinking fountain, doors, etc.)
- Clear widths for paths of travel



Figure 58: Example of Universal Washroom Layout and Typical Amenities (Conceptual - Layouts Can Vary)





### FLEXIBILITY

- Provide amenities, devices, and controls:
  - At a height and distance reachable by a wheelchair user
  - Adequate clear and knee space for a wheelchair to approach







Figure 74: Control Mounting Heights - Elevation View



Figure 105: Book Stacks and Workstations (Typical)



### DEXTERITY





- Controls should be operable by a closed fist
- Handrails and grab bars should have graspable perimeter









### VISION

- The following improvements can help those with vision-related disabilities:
  - Annunciation (elevators, devices, etc.)
  - Tactile text or braille on signage
  - Lighting levels
  - Tactile walking surface indicators
  - Guardrails
  - Opaque strips for full-height glass
  - Colour contrast







### HEARING

- The following improvements can help those with hearing-related disabilities:
  - Assistive listening devices
  - Signage
  - Visual indicators (strobe lights)



### How a Hearing Loop System Works



For those who would like to access the sound from a hearing loop system, but do n