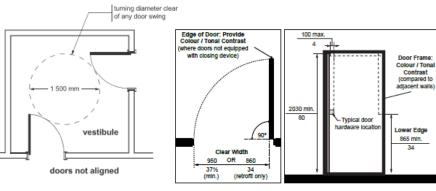

### MOBILITY

Figure 45b: Doors in Series Where Doors are not Aligned - Plan View

Figure 24: Clear Floor Space Requirements and Approach at Recessed Drinking Fountain / Bottle Filling Station - Plan View

- Provide clear space for wheelchair maneuvering
- Provide clear space in front of elements (drinking fountain, doors, etc.)
- Clear widths for paths of travel

Figure 58: Example of Universal Washroom Layout and Typical Amenities (Conceptual - Layouts Can Vary)

### FLEXIBILITY

- Provide amenities, devices, and controls:
  - At a height and distance reachable by a wheelchair user
  - Adequate clear and knee space for a wheelchair to approach

Figure 74: Control Mounting Heights - Elevation View