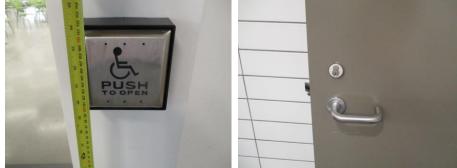

- Remember: How will the person enter the building and designated accessible space?
- Entrances
  - Clear and turning spaces
  - Clear width
  - Automatic door opening devices
  - Handles
  - Opaque strip for glass doors

### DEXTERITY

- Controls should be operable by a closed fist
- Handrails and grab bars should have graspable perimeter