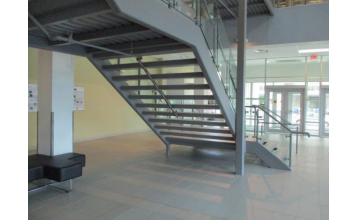

Protection Underneath Stairs

Protection Underneath Stairs

3.8.1.3. Barrier-Free Path of Travel

- Travel between elevation differences
  - Elevators
    - Cab size
    - Controls
    - Navigation (signage, annunciation)
  - Ramps
    - Incline
    - Handrails & guards
  - Stairs
    - Tactile walking surface indicators
    - Handrails & guards
    - No open risers