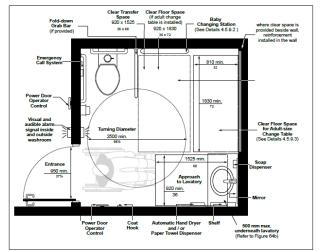

- Provide clear space for wheelchair maneuvering
- Provide clear space in front of elements (drinking fountain, doors, etc.)
- Clear widths for paths of travel

Figure 58: Example of Universal Washroom Layout and Typical Amenities (Conceptual - Layouts Can Vary)