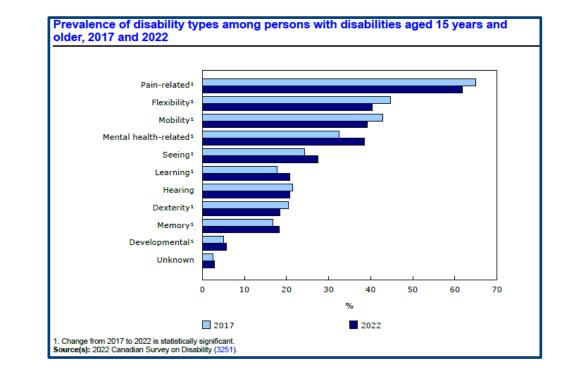

### DEMOGRAPHICS

- According to Statistics Canada:
  - Most common disabilities by age group
    - Youth: Mental-health and learning
    - Working-age: Mental-health and pain-related
    - **Seniors:** Pain-related, mobility, and flexibility