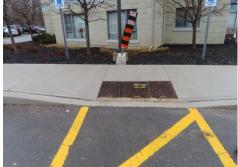

- Exterior elements also are part of the access route
- Provide travel from the parking lot or municipal sidewalk to the building
- Install wayfinding signage to provide direction
- Install safety measures (tactile walking surface indicators, guards, etc.)

No curb ramp

No marked crossing