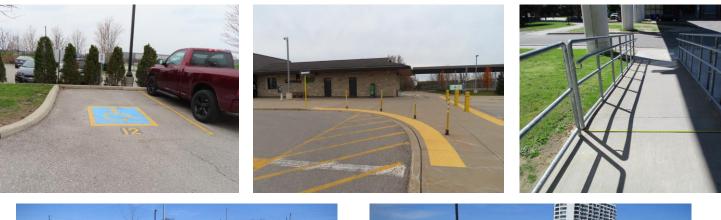

- Exterior elements also are part of the access route
- Provide travel from the parking lot or municipal sidewalk to the building
- Install wayfinding signage to provide direction
- Install safety measures (tactile walking surface indicators, guards, etc.)