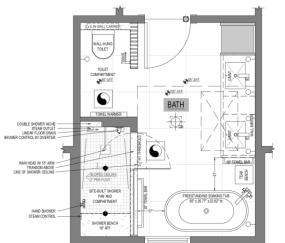

- Provide clear space for wheelchair maneuvering
- Provide clear space in front of elements (drinking fountain, doors, etc.)
- Clear widths for paths of travel

Figure 58: Example of Universal Washroom Layout and Typical Amenities (Conceptual - Layouts Can Vary)