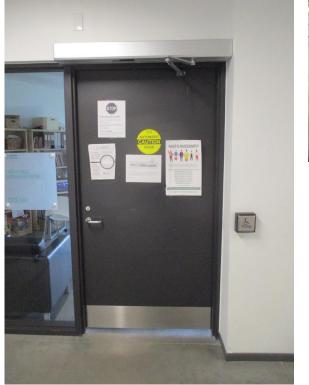

- Remember: How will the person enter the building and designated accessible space?
- Entrances
  - Clear and turning spaces
  - Clear width
  - Automatic door opening devices
  - Handles
  - Opaque strip for glass doors