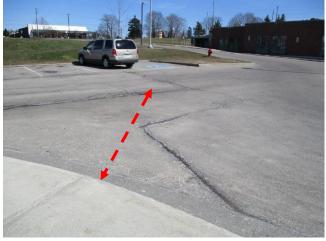

rier-Free Path of Travel



- Travel between elevation differences
  - Elevators
    - Cab size
    - Controls
    - Navigation (signage, annunciation)
  - Ramps
    - Incline
    - Handrails & guards
  - Stairs
    - Tactile walking surface indicators
    - Handrails & guards
    - No open risers











- Remember: How will the person enter the building and designated accessible space?
- Entrances
  - Clear and turning spaces
  - Clear width
  - Automatic door opening devices
  - Handles
  - Opaque strip for glass doors









- Exterior elements also are part of the access route
- Provide travel from the parking lot or municipal sidewalk to the building
- Install wayfinding signage to provide direction
- Install safety measures (tactile walking surface indicators, guards, etc.)





No curb ramp



No marked crossing



### MOBILITY



Figure 45b: Doors in Series Where Doors are not Aligned - Plan View



Figure 24: Clear Floor Space Requirements and Approach at Recessed Drinking Fountain / Bottle Filling Station - Plan View

- Provide clear space for wheelchair maneuvering
- Provide clear space in front of elements (drinking fountain, doors, etc.)
- Clear widths for paths of travel



Figure 58: Example of Universal Washroom Layout and Typical Amenities (Conceptual - Layouts Can Vary)





### FLEXIBILITY

- Provide amenities, devices, and controls:
  - At a height and distance reachable by a wheelchair user
  - Adequate clear and knee space for a wheelchair to approach







Figure 74: Control Mounting Heights - Elevation View



Figure 105: Book Stacks and Works