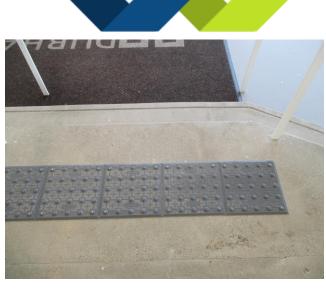

### VISION

- The following improvements can help those with vision-related disabilities:
  - Annunciation (elevators, devices, etc.)
  - Tactile text or braille on signage
  - Lighting levels
  - Tactile walking surface indicators
  - Guardrails
  - Opaque strips for full-height glass
  - Colour contrast

### SAFETY

- Installing or improving the following elements can minimize safety hazards:
  - Fire alarm strobe lights
  - Tactile walking surface indicators
  - Guardrails
  - Emergency call systems
  - Trip hazards