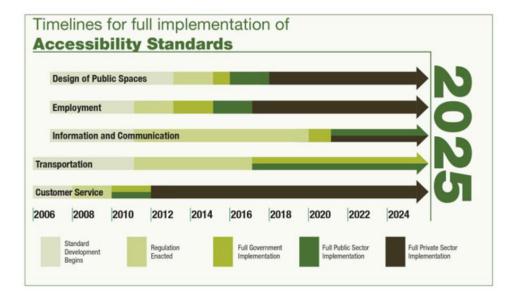

### WHEN ARE REQUIREMENTS TO BE MADE

- Major renovations are planned
- Addressing human rights request
- Meeting timelines established by legislation

# MAJOR RENOVATIONS

### **EXAMPLE: ONTARIO BUILDING CODE**

The Act applies to Public Spaces (built environment):

- Buildings designed to meet 2015 OBC, unless extensive renovations are planned (please note that existing buildings do not have to meet the AODA).
- Where extensive renovations are planned. Part 11 of the OBC defines extensive renovations as or where:
  - The improvement of an existing suite area is >300 SM;
  - The installation of new interior wall/floor/ceiling assemblies is planned;
  - The suite area is located on the floor where the elevation difference between the exterior grade (ground level) and subject floor is <200 mm</li>
    OR the floor provides access to vertical elevating device and the elevation difference between the exterior grade and the subject floor is <200 mm.</li>